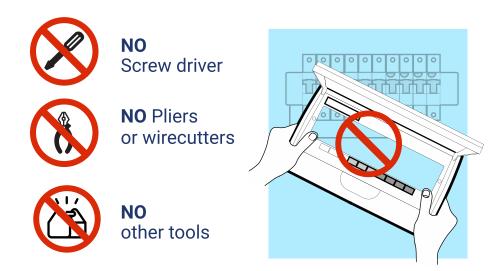

## No tools, easy install

Powersensor is designed for easy installation without the need for any tools.

## DO NOT use any tools:

**DO NOT** remove cover or any shielding to access electrical wires or cables.